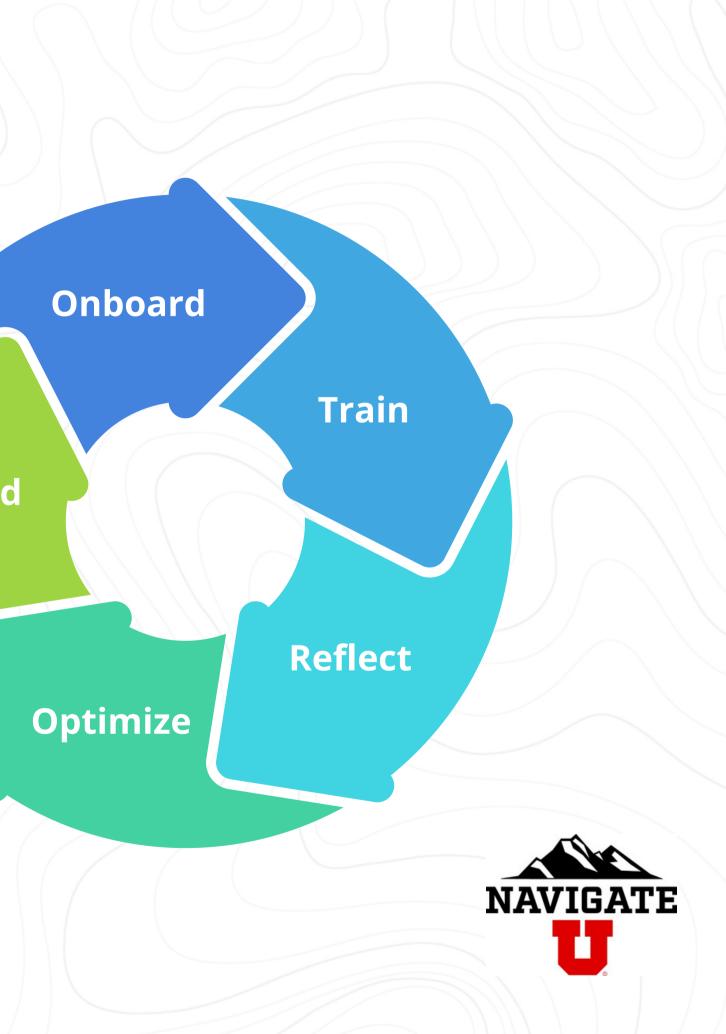

#### Onboard

Units meet with the Navigate U team to discuss existing processes, the capabilities of Navigate U, and how to align these two to support students.

#### Train

Unit leads and users attend an interactive, virtual training led by the Navigate U team to learn how to use the currently available features and to preview forthcoming features.

#### Reflect

The Navigate U team gathers feedback from the training and usage via survey responses, emails, office hours, and follow-up meetings to reveal areas of strength and improvement.

### Optimize

The Navigate U team works with the vendor to optimize the platform based on the feedback of its users.

#### Expand

Once the available features are optimized for the U, the Navigate U team will intentionally expand the platform's users and features.